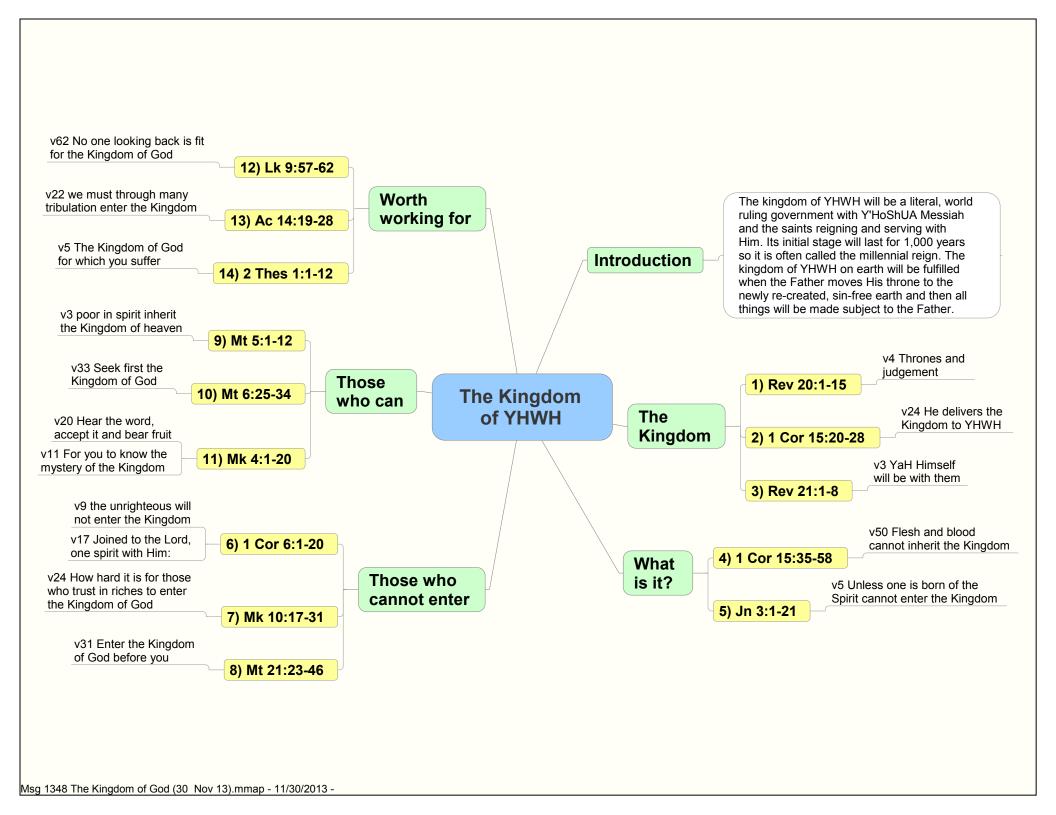

#### **Revelation 20:1-15**

V4 - And I saw thrones, and they sat upon them, and judgment was given unto them: and I saw the souls of them that were beheaded for the witness of Y'HoShUA, and for the word of the Mighty One, and which had not worshipped the beast, neither his image, neither had received his mark upon their foreheads, or in their hands; and they lived and reigned with Messiah a thousand years.

## 1 Corinthians 15:20-28

### 1 Corinthians 15:20-28

V24 - Then cometh the end, when he shall have delivered up the kingdom to the Mighty One, even the Father; when he shall have put down all rule and all authority and power.

#### **Revelation 21:1-8**

V3 - And I heard a great voice out of heaven saying, Behold, the tabernacle of the Mighty One is with men, and He will dwell with them, and they shall be His people, and the Mighty One Himself shall be with them, and be their Mighty One.