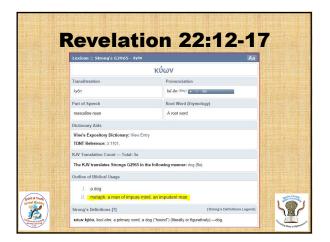

#### Revelation 22:12-17

V14-15 - Blessed are they that do his commandments, that they may have right to the tree of life, and may enter in through the gates into the city. For without are dogs, and sorcerers, and whoremongers, and murderers, and idolaters, and whosoever loveth and maketh a lie.

## Transiliteration | Continue of Biblical Usage | Interest Procession | Interest Processi