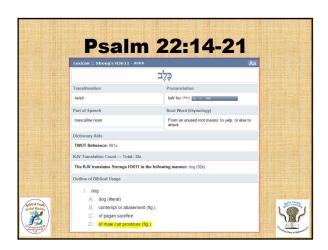

# Psalm 22:14-21 V16 - For dogs have compassed me: the assembly of the wicked have inclosed me: they pierced my hands and my feet.

## Transiliteration | Continue of Biblical Usage | Interest Procession | Interest Processi